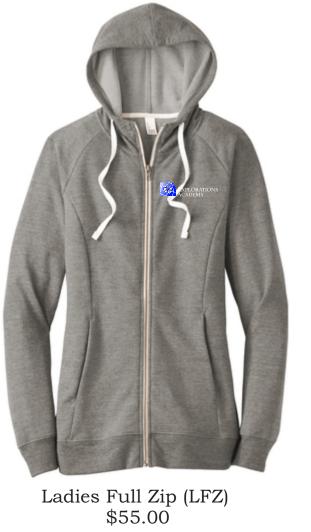

## EA Gear - Fall 2019 Prices include Tax.

Prices shown are for sizes XS - XL\*. Print is globe in blue, gold and white. Text is white. All Sweatshirts are 61% Ring spun cotton, 31% polyester and 18% rayon French Terry. Choose Grey Frost or New Navy. Ladies Sweat pant is 61% Ring spun cotton, 31% polyester and 18% rayon French Terry. Men's Sweat Pant is 100% Polyester. Dark Grey only. All corments are available from XS 4XI

All garments are available from XS - 4XL.

| Item | Size | Color | Name on Back +\$5.00 | Price |
|------|------|-------|----------------------|-------|
|      |      |       |                      |       |
|      |      |       |                      |       |
|      |      |       |                      |       |
|      |      |       |                      |       |
|      |      |       |                      |       |