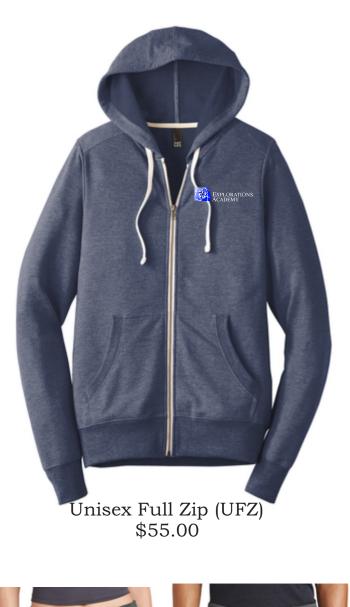

## EA Gear - Fall 2019 Prices include Tax.

Prices shown are for sizes XS - XL\*. Print is globe in blue, gold and white. Text is white. All Sweatshirts are 61% Ring spun cotton, 31% polyester and 18% rayon French Terry. Choose Grey Frost or New Navy. Ladies Sweat pant is 61% Ring spun cotton, 31% polyester and 18% rayon French Terry. Men's Sweat Pant is 100% Polyester. Dark Grey only. All corments are available from XS 4XI

All garments are available from XS - 4XL.

| Item | Size | Color | Name on Back +\$5.00 | Price |
|------|------|-------|----------------------|-------|
|      |      |       |                      |       |
|      |      |       |                      |       |
|      |      |       |                      |       |
|      |      |       |                      |       |
|      |      |       |                      |       |