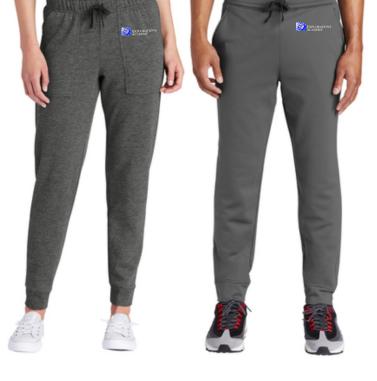

## EA Gear - Fall 2019 Prices include Tax.

Prices shown are for sizes XS - XL\*. Print is globe in blue, gold and white. Text is white. All Sweatshirts are 61% Ring spun cotton, 31% polyester and 18% rayon French Terry. Choose Grey Frost or New Navy. Ladies Sweat pant is 61% Ring spun cotton, 31% polyester and 18% rayon French Terry. Men's Sweat Pant is 100% Polyester. Dark Grey only. All corments are available from XS 4XI

All garments are available from XS - 4XL.

| Item | Size | Color | Name on Back +\$5.00 | Price |
|------|------|-------|----------------------|-------|
|      |      |       |                      |       |
|      |      |       |                      |       |
|      |      |       |                      |       |
|      |      |       |                      |       |
|      |      |       |                      |       |

> For sizing questions please call Pacific Design Screen Printing. 360-588-0455. 1004 M. Avenue - Anacortes. Either Judy or Nancy will be happy to help you.

\$50.00

Sweatpants \$40.00