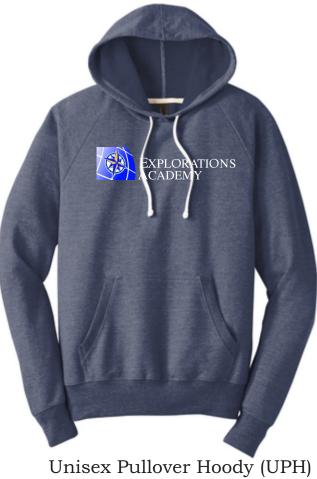

## EA Gear - Fall 2019 Prices include Tax.

Prices shown are for sizes XS - XL\*. Print is globe in blue, gold and white. Text is white. All Sweatshirts are 61% Ring spun cotton, 31% polyester and 18% rayon French Terry. Choose Grey Frost or New Navy. Ladies Sweat pant is 61% Ring spun cotton, 31% polyester and 18% rayon French Terry. Men's Sweat Pant is 100% Polyester. Dark Grey only. All corments are available from XS 4XI

All garments are available from XS - 4XL.

| Item | Size | Color | Name on Back +\$5.00 | Price |
|------|------|-------|----------------------|-------|
|      |      |       |                      |       |
|      |      |       |                      |       |
|      |      |       |                      |       |
|      |      |       |                      |       |
|      |      |       |                      |       |